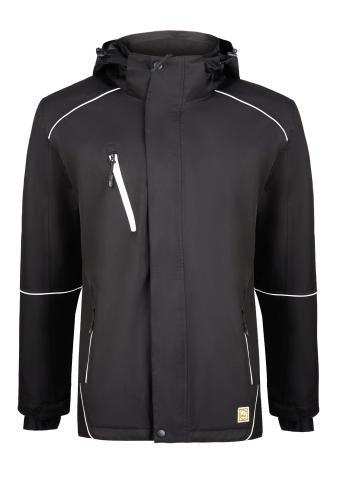

# FIREBACK EARTHPRO® JACKET

**STYLE:** 4683

**SIZES:** XS-3XL

#### **FEATURES & BENEFITS**

- High performance waterproof Jacket made from Post-Consumer Recycled Polyester material
- Top specification waterproof 10,000mm and breathability 3000g/m2 ratings
- Three external zipped pockets, one internal storage pocket
- Reflective zips and trim for enhanced visibility and safety
- Internal elastane cuff, with external cuff adjuster for maximum comfort and protection
- Full length stormflap and adjustable hem
- Fully taped waterproof seams
- Detachable, adjustable hood
- Made from recycled bottles